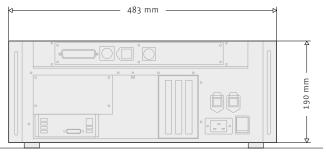

Dimensions of LWR iiwa controller

|                                                        | KUKA Sunrise Cabinet     |
|--------------------------------------------------------|--------------------------|
| Processor —                                            | Quadcore Processor       |
| Hard drive                                             | HDD, SSD optional        |
| Interface —                                            | USB, EtherNet, DVI-I     |
| Protection rating ———————————————————————————————————— | IP 20                    |
| Dimensions (D x W x H)                                 | 500 mm x 483 mm x 190 mm |
| Weight —                                               | 23 kg                    |