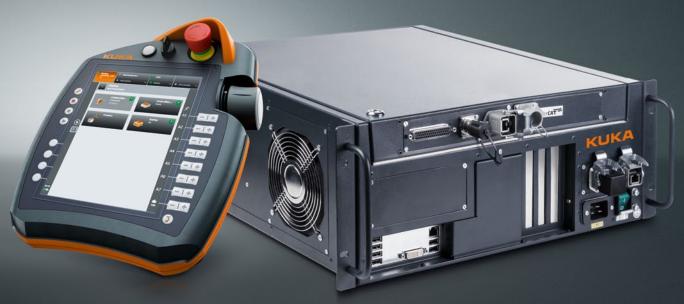

# **KUKA**

- [+] ALL-ROUNDER
- [+] COMMUNICATION TALENT
- [+] VERSATILE OPERATION
- [+] USER-FRIENDLY

KUKA Sunrise Cabinet.

The control system of the future

# KUKA Sunrise Cabinet

User-friendly, versatile, communication talent and all-rounder.

More powerful, safer, more flexible and more intelligent. The "KUKA Sunrise Cabinet" controller offers the high performance and reliability of KUKA technology in a compact design. Its flexible configuration and the expansion capability that results from this make it a real all-rounder. The number of hardware components, cables and connectors has been significantly reduced and replaced by software-based solutions. The robust, high-quality controller is designed for low maintenance.

## The features at a glance

VERSATILE OPERATION. The controller can be used for all lightweight robot variants – for maximum flexibility, scalability, performance and openness, in minimum space.

**USER-FRIENDLY**. Simple user interface for operation and diagnosis via a touch-control-capable smartPAD.

ALL-ROUNDER. Safety, Robot, Logic, Motion and Process Control with integrated sensor processing: all united in a single controller for the entire system.

KUKA Robot GmbH

Hery Park 3000, 86368 Gersthofen, Germany, Phone: +49 821 4533-0, www.kuka-robotics.com